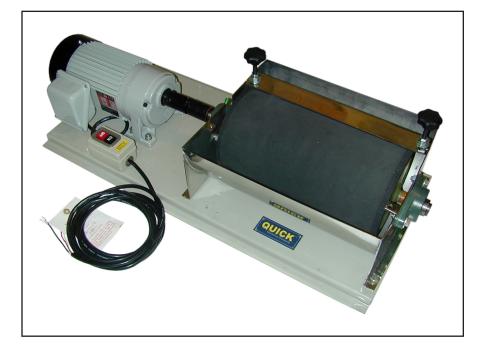

### TABLE-TOP GLUE APPLICATOR

F-TTGA-12

Table-Top Glue Applicator with 6" diameter, 12" wide grooved rubber roll, powered by 1/4 horsepower electric motor.

Designed for use with all water-based PVA (white or yellow) woodworking glues. Ideal for use with smaller (6-section) Clamp Carriers.

Glue is applied to either the edges or to the faces of stock by running the stock over the glue roll as it turns. The roll turns in a stainless steel glue pan, where it picks up the glue to be applied. An adjustable stainless steel doctor blade constantly wipes excess glue from the roll, allowing for precise adjustment of the glue spread thickness.

The glue pan/glue roll assembly and doctor blade are removable for easy cleaning.

| Dimensions:              | 32"W x 13"D x 9"H                                            |
|--------------------------|--------------------------------------------------------------|
| Electrical Requirements: | 110V, single-phase                                           |
| Air Requirements:        | None                                                         |
| Price (U.S. Dollars):    | \$1750.00 f.o.b. Los Angeles, CA; optional SS Cover \$195.00 |
| Please Contact:          | Kevin Quick at Quick Machinery Company, 951-691-6086         |